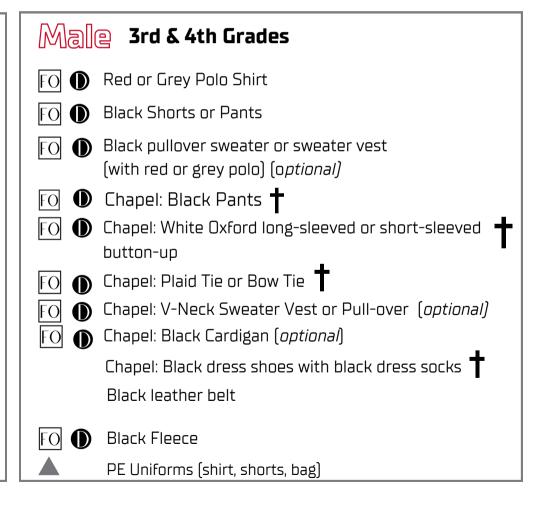

## **ELEMENTARY 3rd & 4th**

| Female 3rd & 4th Grades |                                                                              |
|-------------------------|------------------------------------------------------------------------------|
| FO <b>(</b>             | Red or Grey Polo Shirt                                                       |
| FO <b>(</b>             | Black Shorts or Pants                                                        |
| FO <b>O</b>             | Black pullover sweater or sweater vest (with red or grey polo) (optional)    |
| FO <b>O</b>             | Plaid Skort (with red or grey polo)                                          |
| FO <b>(</b>             | Chapel: Oxford Peter Pan Collar long-sleeve or short-sleeve button up blouse |
| FO                      | Chapel: Red Criss-Cross Tie                                                  |
| FO                      | Chapel: Plaid Pleated Jumper                                                 |
| FO                      | Chapel: Black Cardiagan ( <i>optional</i> )                                  |
| FO                      | Chapel: Black knee high socks or black tights                                |
| FO <b>①</b>             | Chapel: Black dress shoes T Black Fleece PE Uniforms (shirt, short, bag)     |